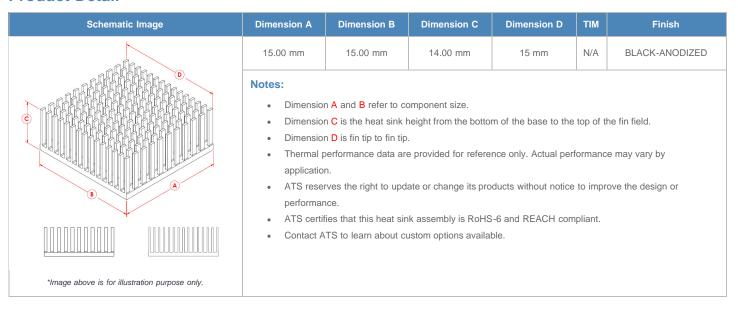

**

| AIR VELOCITY       |               | @200 LFM<br>1.0 M/S | @300 LFM<br>1.5 M/S | @400 LFM<br>2.0 M/S | @500 LFM<br>2.5 M/S | @600 LFM<br>3.0 M/S | @700 LFM<br>3.5 M/S | @800 LFM<br>4.0 M/S |
|--------------------|---------------|---------------------|---------------------|---------------------|---------------------|---------------------|---------------------|---------------------|
| THERMAL RESISTANCE | Unducted Flow | 13.84 °C/W          | 11.3 °C/W           | 9.8 °C/W            | 8.8 °C/W            | 8.1 °C/W            | 7.6 °C/W            | 7.1 °C/W            |
|                    | Ducted Flow   | 9.7                 | 8.2                 | 7.3                 | 6.6                 | 6.2                 | 5.8                 | 5.5                 |

## **Product Detail**